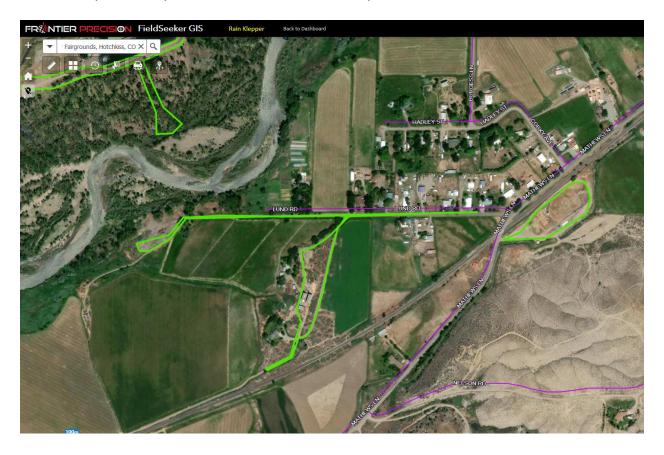

A small sample of detailed maps have been included, again with GPS and property owners blinded.

Hotchkiss, CO 2021 Comprehensive map of Adulticide routes