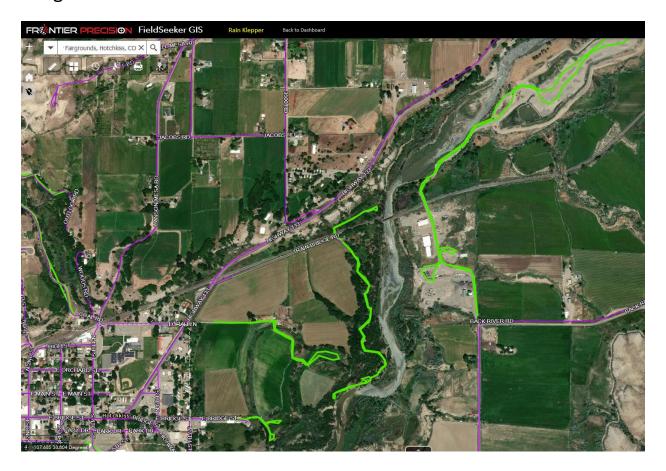

### Detail of Hotchkiss Lorah Lane to Train Bridge Rd, including Delta Fairgrounds 2021 Season