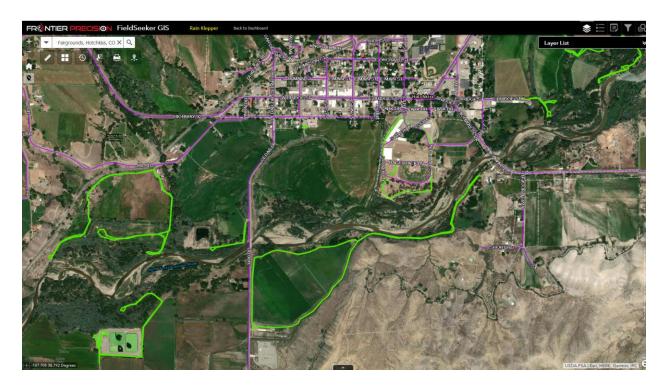

### Detail of Hotchkiss Lorah Lane to Train Bridge Rd, including Delta Fairgrounds 2021 Season