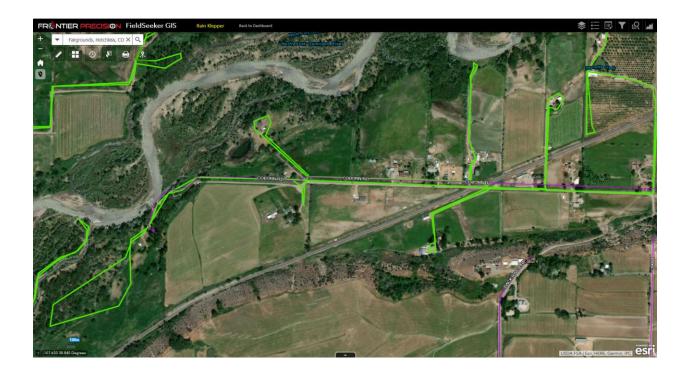

### Detail of Hotchkiss Lorah Lane to Train Bridge Rd, including Delta Fairgrounds 2021 Season

#### Detail of Adulticide routes 2021 Lower Hotchkiss

Sample below of larval treatment mapping, aqua is No Evidence of Larvae, Red is "recheck in 3 days" We now have detailed maps of every location in the District completed in 2019, updated for 2020 and 2021, and now in January of 2022.