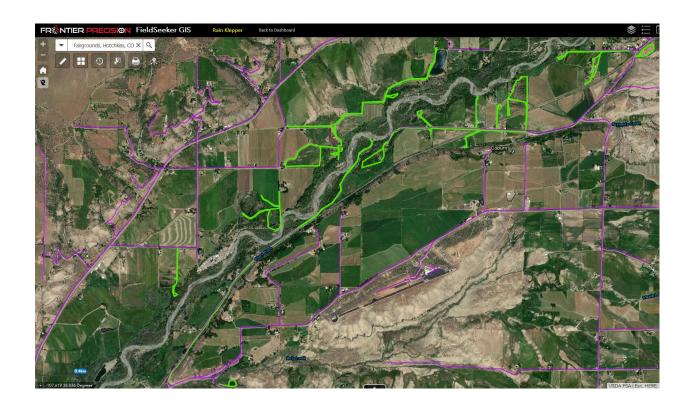

#### Coburn Rd Adulticide route detail, 2021

Lund Rd., Paonia, Adulticide route detail, 2021

#### Campbell Rd, Midway/Paonia detail map of Adulticide route 2021