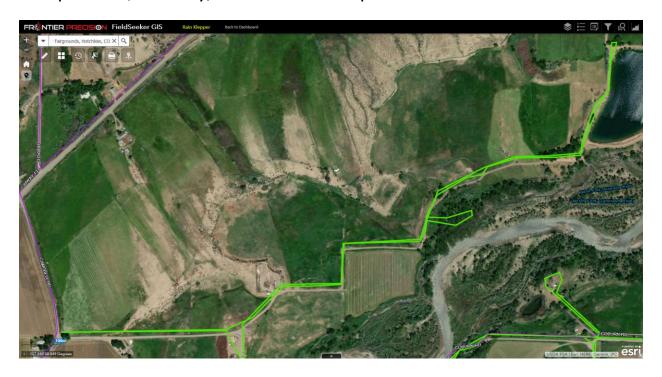

#### Coburn Rd Adulticide route detail, 2021

Lund Rd., Paonia, Adulticide route detail, 2021