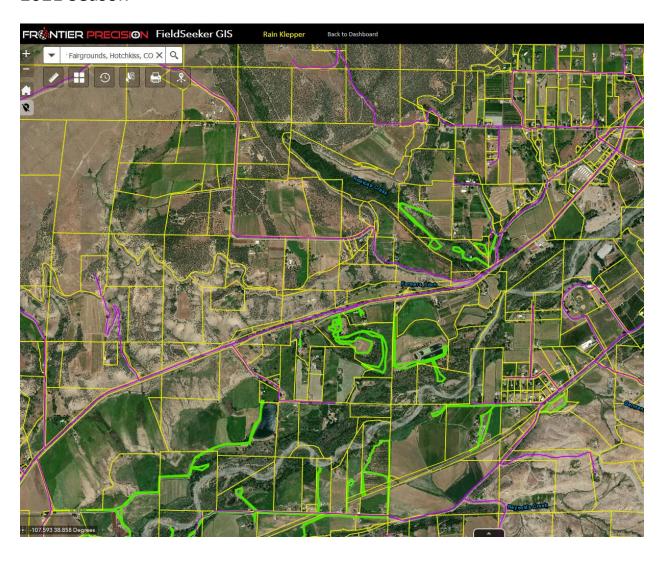

## Residential Adulticide map, with Parcels in Yellow, blinded GPS/names 2021 Season