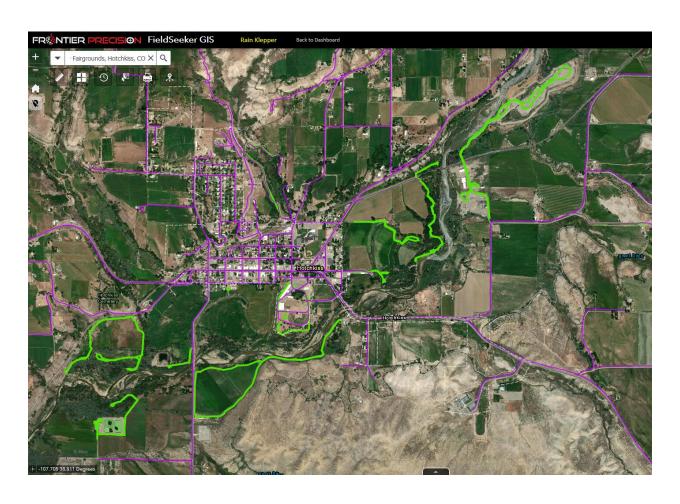

# NFMAD Maps FieldSeeker 2021 COG: 860036

Note: All GPS coordinates layers have been removed to protect privacy of North Fork District Residents and Businesses due to publishing the Annual Report on the NFMAD.org public website. Trap locations have also been removed. General road and area names have been included on comprehensive area maps.

A small sample of detailed maps have been included, again with GPS and property owners blinded.

Hotchkiss, CO 2021 Comprehensive map of Adulticide routes