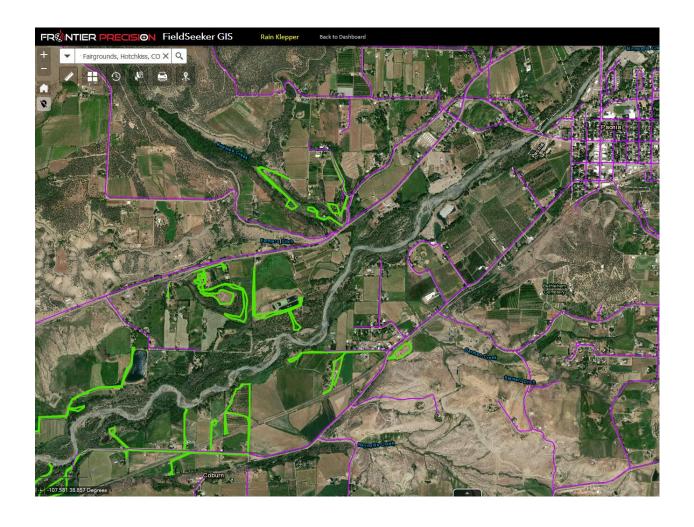

### Paonia, CO 2021 Map 1 of Adulticide routes

### Map 2 of Paonia/Midway comprehensive Adulticide maps 2021