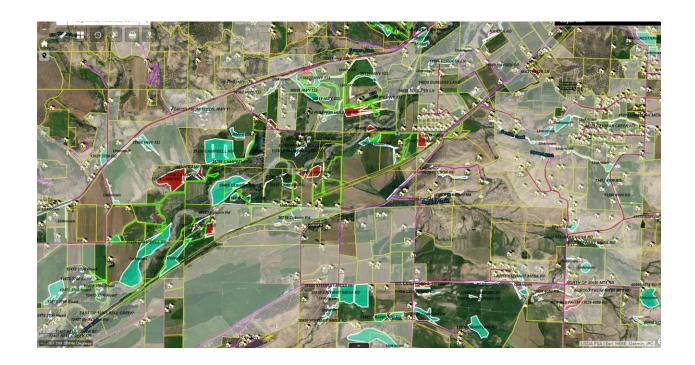

#### Detail of Adulticide routes 2021 Lower Hotchkiss

Sample below of larval treatment mapping, aqua is No Evidence of Larvae, Red is "recheck in 3 days" We now have detailed maps of every location in the District completed in 2019, updated for 2020 and 2021, and now in January of 2022.