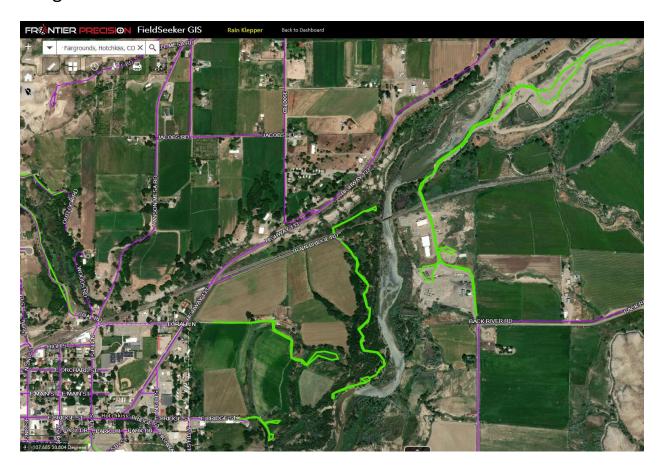

# Detail of Hotchkiss Lorah Lane to Train Bridge Rd, including Delta Fairgrounds 2020 Season

#### Detail of Adulticide routes 2020 Lower Hotchkiss

Sample below of larval treatment mapping, aqua is No Evidence of Larvae, Red is "recheck in 3 days" We now have detailed maps of every location in the District completed in 2019, updated for 2020, and now in January of 2021.