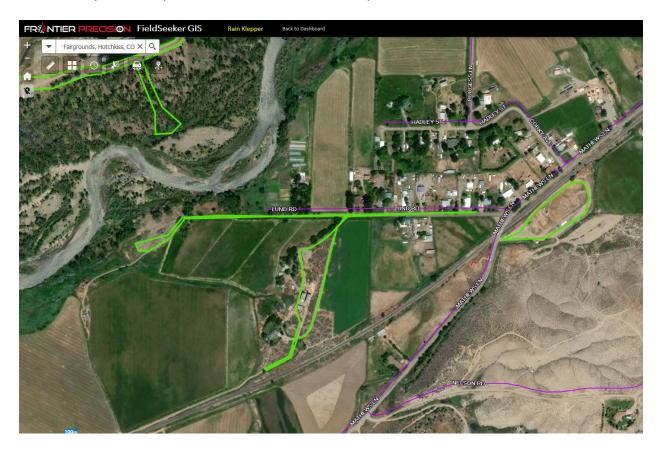

#### Hotchkiss, CO 2020 Comprehensive map of Adulticide routes

#### Coburn Rd Adulticide route detail, 2020

Lund Rd., Paonia, Adulticide route detail, 2020