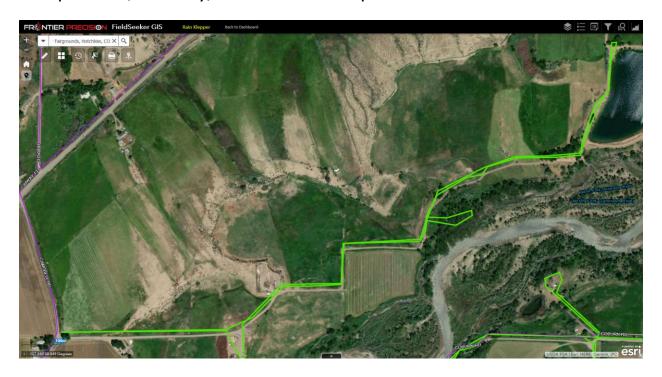

## NFMAD Maps FieldSeeker 2020

Note: All GPS coordinates layers have been removed to protect privacy of North Fork District Residents and Businesses due to publishing the Annual Report on the NFMAD.org public website. Trap locations have also been removed. General road and area names have been included on comprehensive area maps.

A small sample of detailed maps have been included, again with GPS and property owners blinded.

#### Hotchkiss, CO 2020 Comprehensive map of Adulticide routes



### Paonia, CO 2020 Map 1 of Adulticide routes



### Map 2 of Paonia/Midway comprehensive Adulticide maps 2020



#### Coburn Rd Adulticide route detail, 2020



Lund Rd., Paonia, Adulticide route detail, 2020



#### Campbell Rd, Midway/Paonia detail map of Adulticide route 2020



# Residential Adulticide map, with Parcels in Yellow, blinded GPS/names 2020 Season



# Detail of Hotchkiss Lorah Lane to Train Bridge Rd, including Delta Fairgrounds 2020 Season



#### Detail of Adulticide routes 2020 Lower Hotchkiss



Sample below of larval treatment mapping, aqua is No Evidence of Larvae, Red is "recheck in 3 days" We now have detailed maps of every location in the District completed in 2019, updated for 2020, and now in January of 2021.