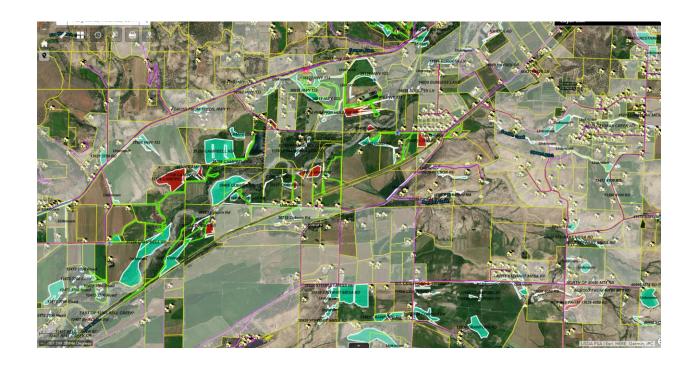

# Residential Adulticide map, with Parcels in Yellow, blinded GPS/names 2020 Season

#### Detail of Adulticide routes 2020 Lower Hotchkiss

Sample below of larval treatment mapping, aqua is No Evidence of Larvae, Red is "recheck in 3 days" We now have detailed maps of every location in the District completed in 2019, updated for 2020, and now in January of 2021.