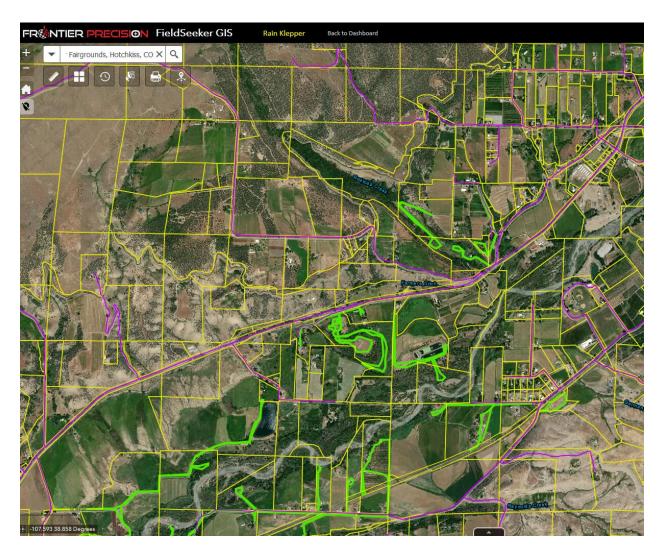

# Residential Adulticide map, with Parcels in Yellow, blinded GPS/names 2020 Season