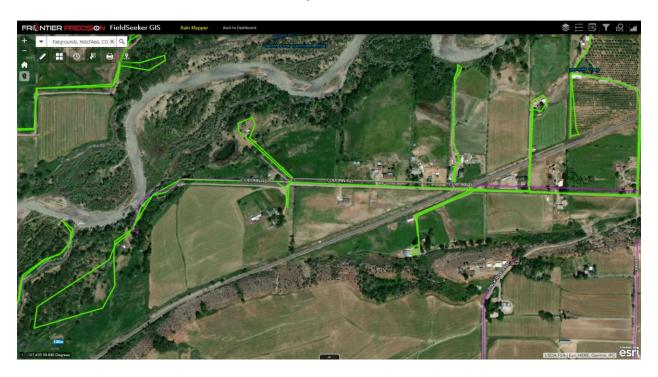

# Detail of Hotchkiss Lorah Lane to Train Bridge Rd, including Delta Fairgrounds 2020 Season

#### Detail of Adulticide routes 2020 Lower Hotchkiss

Sample below of larval treatment mapping, aqua is No Evidence of Larvae, Red is "recheck in 3 days" We now have detailed maps of every location in the District completed in 2019, updated for 2020, and now in January of 2021.