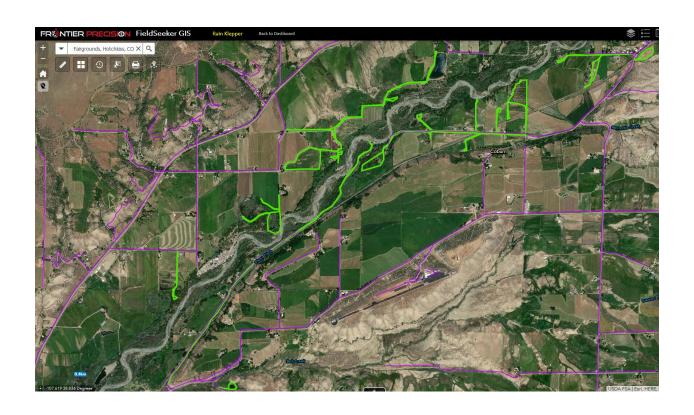

#### Coburn Rd Adulticide route detail, 2020

Lund Rd., Paonia, Adulticide route detail, 2020

#### Campbell Rd, Midway/Paonia detail map of Adulticide route 2020