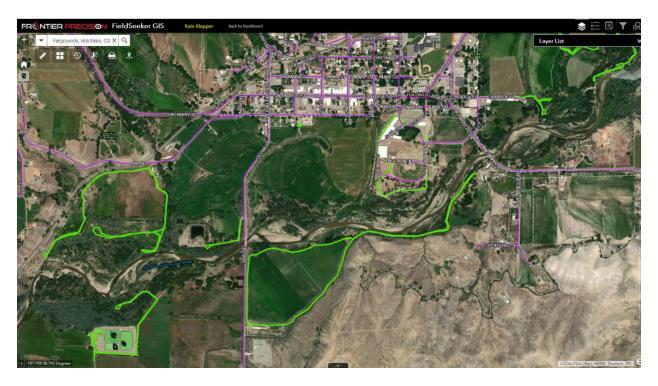

#### Hotchkiss, CO 2020 Comprehensive map of Adulticide routes

# Detail of Hotchkiss Lorah Lane to Train Bridge Rd, including Delta Fairgrounds 2020 Season