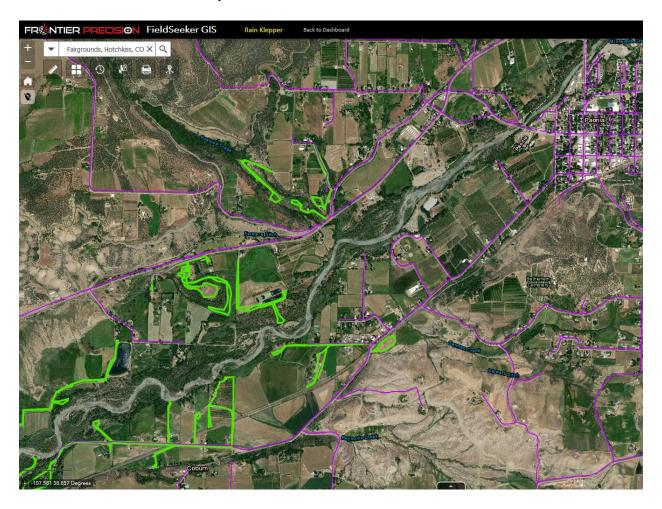

### Paonia, CO 2020 Map 1 of Adulticide routes

### Map 2 of Paonia/Midway comprehensive Adulticide maps 2020