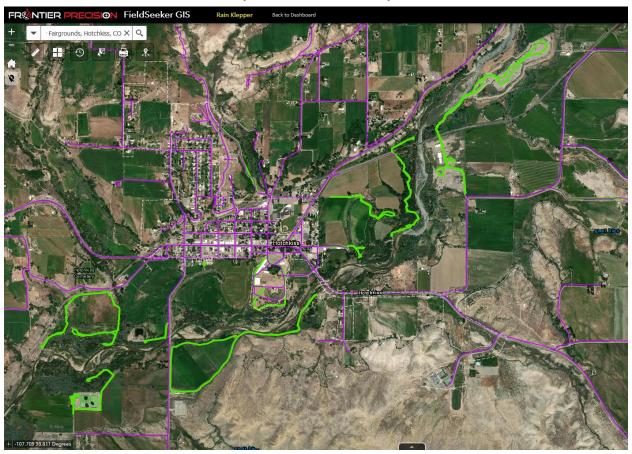

## NFMAD Maps FieldSeeker 2020

Note: All GPS coordinates layers have been removed to protect privacy of North Fork District Residents and Businesses due to publishing the Annual Report on the NFMAD.org public website. Trap locations have also been removed. General road and area names have been included on comprehensive area maps.

A small sample of detailed maps have been included, again with GPS and property owners blinded.

#### Hotchkiss, CO 2020 Comprehensive map of Adulticide routes



### Paonia, CO 2020 Map 1 of Adulticide routes



### Map 2 of Paonia/Midway comprehensive Adulticide maps 2020



#### Coburn Rd Adulticide route detail, 2020



Lund Rd., Paonia, Adulticide route detail, 2020



#### Campbell Rd, Midway/Paonia detail map of Adulticide route 2020



# Residential Adulticide map, with Parcels in Yellow, blinded GPS/names 2020 Season



# Detail of Hotchkiss Lorah Lane to Train Bridge Rd, including Delta Fairgrounds 2020 Season



#### Detail of Adulticide routes 2020 Lower Hotchkiss



Sample below of larval treatment mapping, aqua is No Evidence of Larvae, Red is "recheck in 3 days" We now have detailed maps of every location in the District completed in 2019, updated for 2020, and now in January of 2021.